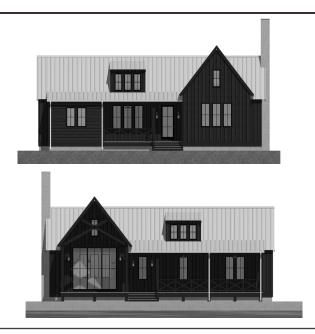

### DESCRIPTION

THE CEDAR RETREAT IS AN EFFICIENT YET COMFORTABLE DESIGN. THE THREE DIFFERENT VERSIONS PROVIDE THE PERFECT OPTIONS FOR SINGLE PERSONS TO SMALL FAMILIES THAT NEED A GETAWAY BUT DO NOT WANT A LOT OF UNNECESSARY SPACE. IN THIS VERSION THE RETREAT HOLDS TWO BEDROOMS, LOFT AREA, TWO FULL BATH, AND AN OPEN CONCEPT KITCHEN AND living area. The front and BACK OF THE RETREAT HAS COVERED PORCHES ON WHICH TO ENJOY THE VIEWS.

## HIGHLIGHTS

ONE STORY OPEN CONCEPT

VAULTED CEILINGS 2 BEDROOM
2 BATH FRONT & BACK PORCH
FIREPLACE LOFT

FIRST FLOOR PLAN

CEDAR

RETREAT - 2 BED 2 BATH

THIS IS PROPERTY OF LAKE + LAND STUDIO, LLC. THIS IS NOT A CONSTRUCTION DOCUMENT AND MAY NOT BE USED OR REPRODUCED WITHOUT THE PERMISSION OF LAKE + LAND STUDIO, LLC.