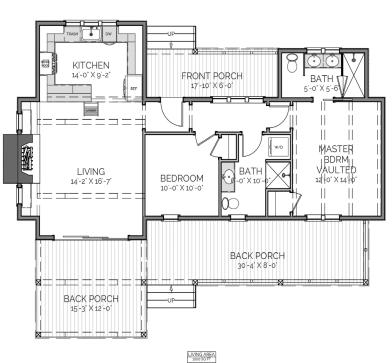

### DESCRIPTION

THE CEDAR RETREAT IS AN EFFICIENT YET COMFORTABLE DESIGN. THE THREE DIFFERENT VERSIONS PROVIDE THE PERFECT OPTIONS FOR SINGLE PERSONS TO SMALL FAMILIES THAT NEED A GETAWAY BUT DO NOT WANT A LOT OF UNNECESSARY SPACE. IN THIS VERSION THE RETREAT HOLDS TWO BEDROOMS, LOFT AREA, TWO FULL BATH, AND AN OPEN CONCEPT KITCHEN AND living area. The front and BACK OF THE RETREAT HAS COVERED PORCHES ON WHICH TO ENJOY THE VIEWS.

## HIGHLIGHTS

ONE STORY OPEN CONCEPT

VAULTED CEILINGS 2 BEDROOM
2 BATH FRONT & BACK PORCH
FIREPLACE LOFT

FIRST FLOOR PLAN

CEDAR

RETREAT - 2 BED 2 BATH

THIS IS PROPERTY OF LAKE + LAND STUDIO, LLC. THIS IS NOT A CONSTRUCTION DOCUMENT AND MAY NOT BE USED OR REPRODUCED WITHOUT THE PERMISSION OF LAKE + LAND STUDIO, LLC.