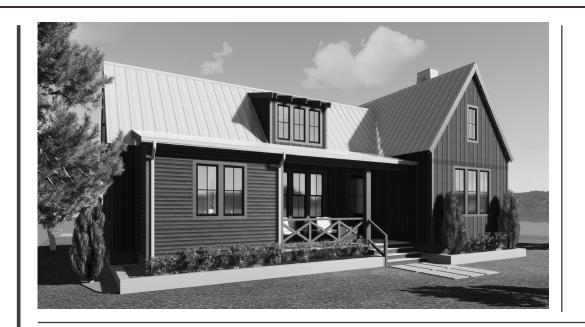

### DESCRIPTION

THE CEDAR RETREAT IS AN EFFICIENT YET COMFORTABLE DESIGN. THE THREE DIFFERENT VERSIONS PROVIDE THE PERFECT OPTIONS FOR SINGLE PERSONS TO SMALL FAMILIES THAT NEED A GETAWAY BUT DO NOT WANT A LOT OF UNNECESSARY SPACE. IN THIS VERSION THE RETREAT HOLDS TWO BEDROOMS, LOFT AREA, TWO FULL BATH, AND AN OPEN CONCEPT KITCHEN AND living area. The front and BACK OF THE RETREAT HAS COVERED PORCHES ON WHICH TO ENJOY THE VIEWS.

## HIGHLIGHTS

ONE STORY OPEN CONCEPT

VAULTED CEILINGS 2 BEDROOM
2 BATH FRONT & BACK PORCH
FIREPLACE LOFT

FIRST FLOOR PLAN

CEDAR

RETREAT - 2 BED 2 BATH

THIS IS PROPERTY OF LAKE + LAND STUDIO, LLC. THIS IS NOT A CONSTRUCTION DOCUMENT AND MAY NOT BE USED OR REPRODUCED WITHOUT THE PERMISSION OF LAKE + LAND STUDIO, LLC.