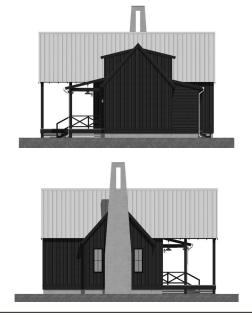

### DESCRIPTION

THE CEDAR RETREAT IS AN EFFICIENT YET COMFORTABLE DESIGN. THE THREE DIFFERENT VERSIONS PROVIDE THE PERFECT OPTIONS FOR SINGLE PERSONS TO SMALL FAMILIES THAT NEED A GETAWAY BUT DO NOT WANT A LOT OF UNNECESSARY SPACE. IN THIS VERSION THE RETREAT HOLDS TWO BEDROOMS, LOFT AREA, TWO FULL BATH, AND AN OPEN CONCEPT KITCHEN AND living area. The front and BACK OF THE RETREAT HAS COVERED PORCHES ON WHICH TO ENJOY THE VIEWS.

## HIGHLIGHTS

ONE STORY OPEN CONCEPT

VAULTED CEILINGS 2 BEDROOM
2 BATH FRONT & BACK PORCH
FIREPLACE LOFT

FIRST FLOOR PLAN

CEDAR

RETREAT - 2 BED 2 BATH

THIS IS PROPERTY OF LAKE + LAND STUDIO, LLC. THIS IS NOT A CONSTRUCTION DOCUMENT AND MAY NOT BE USED OR REPRODUCED WITHOUT THE PERMISSION OF LAKE + LAND STUDIO, LLC.