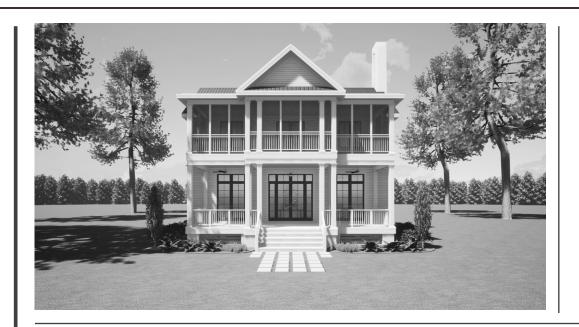

### DESCRIPTION

THE BROADBENT RESIDENCE OFFERS A 3 BED, 3 1/2 BATH HOME WITH MUCH TO LOVE! A LARGE FRONT PORCH, OPEN CONCEPT FLOOR PLAN, INDOOR FIREPLACE IN THE LIVING ROOM, AND AN UPSTAIRS LOFT AND DEN ARE AMONG THE FEW COMPONENTS THAT MAKE THIS DESIGN A HOME. THE MUDROOM/LAUNDRY/BUTLER'S PANTRY HAVE A STRONG CONFIGURATION THAT ALLOWS FOR EASE OF USE AND AN ABUNDANCE IN EFFICIENCY! THE LARGE KITCHEN ISLAND WITH 2 DISHWASHERS GIVES GREAT SUPPORT FOR LARGE GROUPS!

## HIGHLIGHTS

- 2 STORY 3 1/2 BATH 3 BEDROOM
   BUTLER'S PANTRY INDOOR FIREPLACE
   LAUNDRY OPEN CONCEPT
- ■Mudroom Upstairs Loft + den
   Large Screened Porch

SECOND FLOOR PLAN