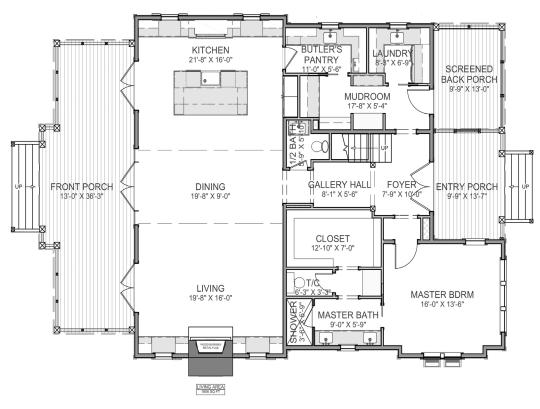

### DESCRIPTION

THE BROADBENT RESIDENCE OFFERS A 3 BED, 3 1/2 BATH HOME WITH MUCH TO LOVE! A LARGE FRONT PORCH, OPEN CONCEPT FLOOR PLAN, INDOOR FIREPLACE IN THE LIVING ROOM, AND AN UPSTAIRS LOFT AND DEN ARE AMONG THE FEW COMPONENTS THAT MAKE THIS DESIGN A HOME. THE MUDROOM/LAUNDRY/BUTLER'S PANTRY HAVE A STRONG CONFIGURATION THAT ALLOWS FOR EASE OF USE AND AN ABUNDANCE IN EFFICIENCY! THE LARGE KITCHEN ISLAND WITH 2 DISHWASHERS GIVES GREAT SUPPORT FOR LARGE GROUPS!

## HIGHLIGHTS

- 2 STORY 3 1/2 BATH 3 BEDROOM
   BUTLER'S PANTRY INDOOR FIREPLACE
   LAUNDRY OPEN CONCEPT
- ■Mudroom Upstairs Loft + den
   Large Screened Porch

SECOND FLOOR PLAN