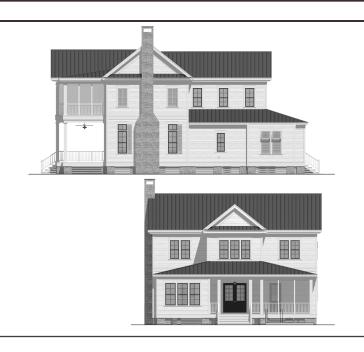

### DESCRIPTION

THE BROADBENT RESIDENCE OFFERS A 3 BED, 3 1/2 BATH HOME WITH MUCH TO LOVE! A LARGE FRONT PORCH, OPEN CONCEPT FLOOR PLAN, INDOOR FIREPLACE IN THE LIVING ROOM, AND AN UPSTAIRS LOFT AND DEN ARE AMONG THE FEW COMPONENTS THAT MAKE THIS DESIGN A HOME. THE MUDROOM/LAUNDRY/BUTLER'S PANTRY HAVE A STRONG CONFIGURATION THAT ALLOWS FOR EASE OF USE AND AN ABUNDANCE IN EFFICIENCY! THE LARGE KITCHEN ISLAND WITH 2 DISHWASHERS GIVES GREAT SUPPORT FOR LARGE GROUPS!

## HIGHLIGHTS

- 2 STORY 3 1/2 BATH 3 BEDROOM
   BUTLER'S PANTRY INDOOR FIREPLACE
   LAUNDRY OPEN CONCEPT
- ■Mudroom Upstairs Loft + den
   Large Screened Porch

SECOND FLOOR PLAN