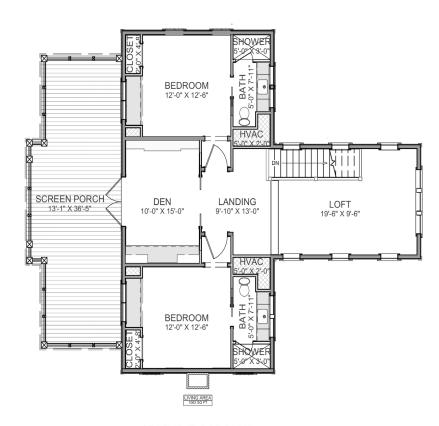

## HIGHLIGHTS

- 2 STORY 3 1/2 BATH 3 BEDROOM
   BUTLER'S PANTRY INDOOR FIREPLACE
   LAUNDRY OPEN CONCEPT
- ■Mudroom Upstairs Loft + den
   Large Screened Porch

SECOND FLOOR PLAN