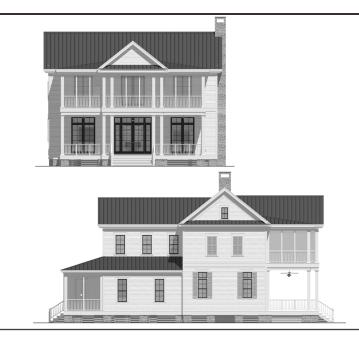

### DESCRIPTION

THE BROADBENT RESIDENCE OFFERS A 3 BED, 3 1/2 BATH HOME WITH MUCH TO LOVE! A LARGE FRONT PORCH, OPEN CONCEPT FLOOR PLAN, INDOOR FIREPLACE IN THE LIVING ROOM, AND AN UPSTAIRS LOFT AND DEN ARE AMONG THE FEW COMPONENTS THAT MAKE THIS DESIGN A HOME. THE MUDROOM/LAUNDRY/BUTLER'S PANTRY HAVE A STRONG CONFIGURATION THAT ALLOWS FOR EASE OF USE AND AN ABUNDANCE IN EFFICIENCY! THE LARGE KITCHEN ISLAND WITH 2 DISHWASHERS GIVES GREAT SUPPORT FOR LARGE GROUPS!

## HIGHLIGHTS

- 2 STORY 3 1/2 BATH 3 BEDROOM
   BUTLER'S PANTRY INDOOR FIREPLACE
   LAUNDRY OPEN CONCEPT
- ■Mudroom Upstairs Loft + den
   Large Screened Porch

SECOND FLOOR PLAN