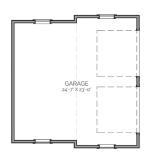

### AREA CALCULATIONS

FIRST FLOOR UNDER ROOF 588 SQ FT TOTAL UNDER ROOF 588 SQ FT

# BRANDON (GABLE SIDE LOADED)

GARAGE

OVERALL DIMENSIONS: 24' - 7" WIDE X 23' DEEP

THIS IS PROPERTY OF LAKE + LAND STUDIO, LLC. THIS IS NOT A CONSTRUCTION DOCUMENT AND MAY NOT USED OR REPRODUCED WITHOUT THE PERMISSION OF LAKE + LAND STUDIO, LLC.