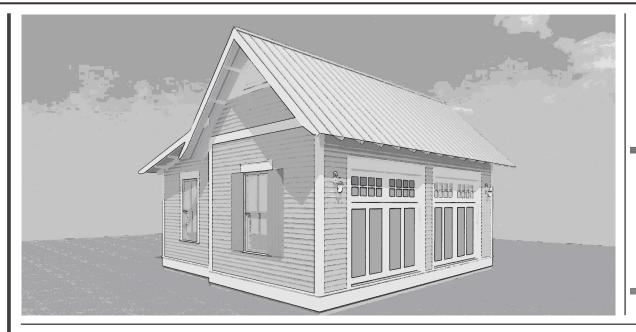

### DESCRIPTION

THIS 2 BAY GARAGE HAS AN ARCHITECURALLY PLEASING DESIGN THAT CAN MAKE A GREAT ADDITION TO A HOME. IT IS COMPLETE WITH THE ABILITY TO CONNECT TO THE HOUSE WITH A BREEZEWAY.

### HIGHLIGHTS

ONE STORY 2 BAY GARAGE

# BRANDON (GABLE SIDE LOADED)

GARAGE

OVERALL DIMENSIONS: 24' - 7" WIDE X 23' DEEP

THIS IS PROPERTY OF LAKE + LAND STUDIO, LLC. THIS IS NOT A CONSTRUCTION DOCUMENT AND MAY NOT USED OR REPRODUCED WITHOUT THE PERMISSION OF LAKE + LAND STUDIO, LLC.