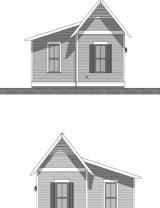

# BRANDON (GABLE SIDE LOADED)

GARAGE

OVERALL DIMENSIONS: 24' - 7" WIDE X 23' DEEP

THIS IS PROPERTY OF LAKE + LAND STUDIO, LLC. THIS IS NOT A CONSTRUCTION DOCUMENT AND MAY NOT USED OR REPRODUCED WITHOUT THE PERMISSION OF LAKE + LAND STUDIO, LLC.