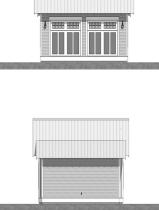

# BRANDON (GABLE SIDE LOADED)

GARAGE

OVERALL DIMENSIONS: 24' - 7" WIDE X 23' DEEP

THIS IS PROPERTY OF LAKE + LAND STUDIO, LLC. THIS IS NOT A CONSTRUCTION DOCUMENT AND MAY NOT USED OR REPRODUCED WITHOUT THE PERMISSION OF LAKE + LAND STUDIO, LLC.