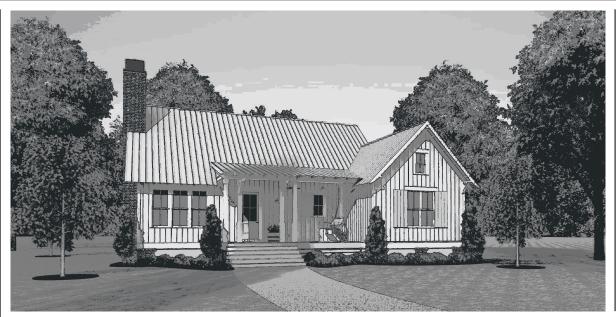

#### DESCRIPTION

THE BRANDON COTTAGE RETREAT IS AN ECONOMICAL T-SHAPED PLAN WITH TWO BEDROOMS, TWO BATHROOMS, A QUAINT FRONT PORCH AND SPACIOUS SCREENED BACK PORCH. THREE GREAT ATTRIBUTES OF THIS RESIDENCE IS THE VAULTED GREAT ROOM, FIREPLACE, AND OUTDOOR KITCHEN AREA, WHICH IS PERFECT FOR ENTERTAINING GUESTS WITHOUT BEING BOTHERED BY PESTERING INSECTS.

# Brandon Cottage

RETREAT

**OVERALL DIMENSIONS:** 54' 9" WIDE X 46' 9" DEEP

THIS IS PROPERTY OF LAKE + LAND STUDIO, LLC. THIS IS NOT A CONSTRUCTION DOCUMENT AND MAY NOT USED OR REPRODUCED WITHOUT THE PERMISSION OF LAKE + LAND STUDIO, LLC.