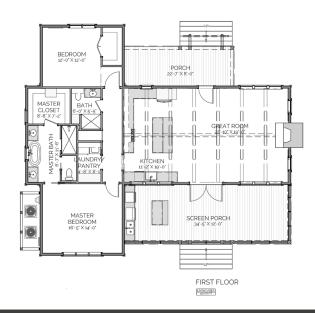

#### DESCRIPTION

THE BRANDON COTTAGE RETREAT IS AN ECONOMICAL T-SHAPED PLAN WITH TWO BEDROOMS, TWO BATHROOMS, A QUAINT FRONT PORCH AND SPACIOUS SCREENED BACK PORCH. THREE GREAT ATTRIBUTES OF THIS RESIDENCE IS THE VAULTED GREAT ROOM, FIREPLACE, AND OUTDOOR KITCHEN AREA, WHICH IS PERFECT FOR ENTERTAINING GUESTS WITHOUT BEING BOTHERED BY PESTERING INSECTS.

### AREA CALCULATIONS

FIRST FLOOR CONDITIONED

1,560 SQ FT

TOTAL CONDITIONED

1,560 SQ FT

FIRST FLOOR UNDER ROOF

2,153 SQ FT

TOTAL UNDER ROOF

2,153 SQ FT

#### HIGHLIGHTS

- ONE STORY SCREENDED PORCH
- 2 BEDROOM OUTDOOR KITCHEN
- EFFICIENT PLAN ■2 BATH
- OPEN CONCEPT VAULTED CEILING

# Brandon Cottage

RETREAT

**OVERALL DIMENSIONS:** 54' 9" WIDE X 46' 9" DEEP

THIS IS PROPERTY OF LAKE + LAND STUDIO, LLC. THIS IS NOT A CONSTRUCTION DOCUMENT AND MAY NOT USED OR REPRODUCED WITHOUT THE PERMISSION OF LAKE + LAND STUDIO, LLC.