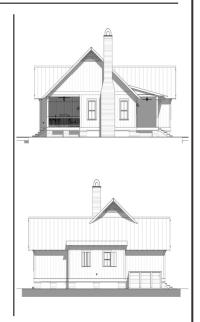

#### DESCRIPTION

THE BRANDON COTTAGE RETREAT IS AN ECONOMICAL T-SHAPED PLAN WITH TWO BEDROOMS, TWO BATHROOMS, A QUAINT FRONT PORCH AND SPACIOUS SCREENED BACK PORCH. THREE GREAT ATTRIBUTES OF THIS RESIDENCE IS THE VAULTED GREAT ROOM, FIREPLACE, AND OUTDOOR KITCHEN AREA, WHICH IS PERFECT FOR ENTERTAINING GUESTS WITHOUT BEING BOTHERED BY PESTERING INSECTS.

# Brandon Cottage

RETREAT

**OVERALL DIMENSIONS:** 54' 9" WIDE X 46' 9" DEEP

THIS IS PROPERTY OF LAKE + LAND STUDIO, LLC. THIS IS NOT A CONSTRUCTION DOCUMENT AND MAY NOT USED OR REPRODUCED WITHOUT THE PERMISSION OF LAKE + LAND STUDIO, LLC.