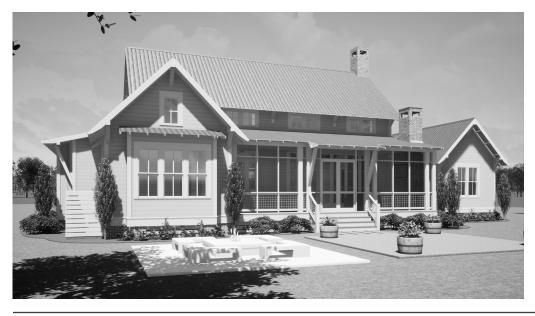

#### DESCRIPTION

THE BONIFAY RESIDENCE IS A CHARMING COTTAGE HOME WITH A CLASSY APPEAL. THIS HOME CONTAINS THREE BEDROOMS, THREE AND A HALF BATH, AN OPEN CONCEPT MAIN LIVING AREA, PRIVATE STUDY, AND AN AMPLE SIZED PANTRY AND LAUNDRY. A WET BAR, SCREENED PORCH, AND TWO FIREPLACES BRING IN A NEW LEVEL OF COMFORT FOR HOMEOWNERS AND GUESTS ALIKE. A BREEZEWAY CONNECTION IS OPTIONAL FOR A MATCHING CUSTOM CARRIAGE HOUSE.

# BONIFAY

RESIDENCE

THIS IS PROPERTY OF LAKE + LAND STUDIO, LLC. THIS IS NOT A CONSTRUCTION DOCUMENT AND MAY NOT BE USED OR REPRODUCED WITHOUT THE PERMISSION OF LAKE + LAND STUDIO, LLC.