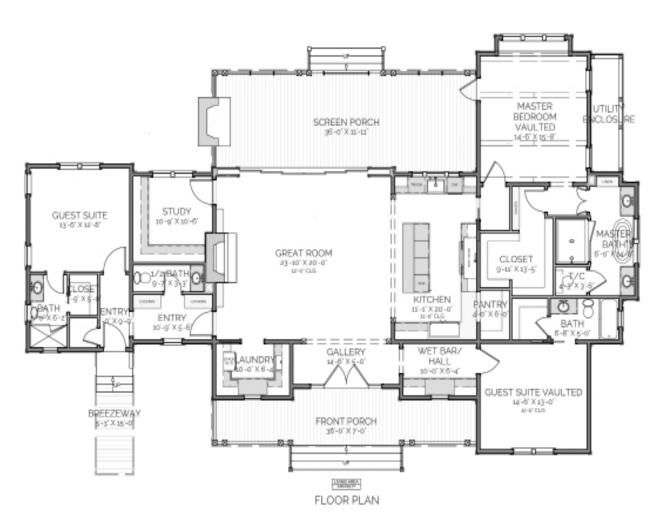

#### DESCRIPTION

THE BONIFAY RESIDENCE IS A CHARMING COTTAGE HOME WITH A CLASSY APPEAL. THIS HOME CONTAINS THREE BEDROOMS, THREE AND A HALF BATH, AN OPEN CONCEPT MAIN LIVING AREA, PRIVATE STUDY, AND AN AMPLE SIZED PANTRY AND LAUNDRY. A WET BAR, SCREENED PORCH, AND TWO FIREPLACES BRING IN A NEW LEVEL OF COMFORT FOR HOMEOWNERS AND GUESTS ALIKE. A BREEZEWAY CONNECTION IS OPTIONAL FOR A MATCHING CUSTOM CARRIAGE HOUSE.

#### AREA CALCULATIONS

FIRST FLOOR CONDITIONED
2.464 SQ FT
TOTAL CONDITIONED
2.464 SQ FT
FIRST FLOOR UNDER ROOF
3.196 SQ FT
TOTAL UNDER ROOF
3.196 SQ FT

## OVERALL DIMENSIONS

OVERALL WIDTH 83' - 4" OVERALL DEPTH 51' - 4"

### HIGHLIGHTS

- 1 Story \* 3 1/2 Bath \* 3 Bedroom
  Open Concept \* Gallery Entry
  Walk-In Pantry \* Bar \* Laundry
- INDOOR & OUTDOOR FIREPLACE
- SCREENED PORCH PRIVATE STUDY