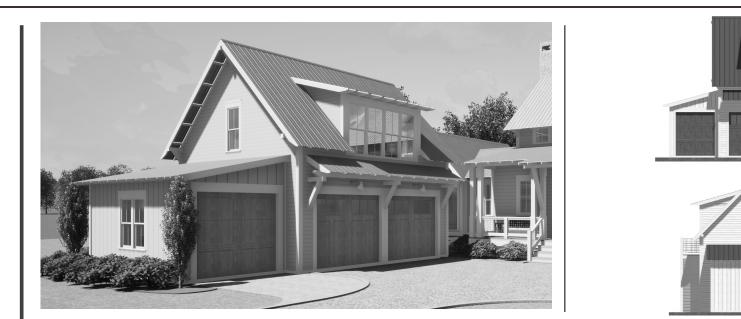

# DESCRIPTION

THE BONIFAY CARRIAGE HOUSE IS A CHARMING EXTENSION FOR JUST ABOUT ANY HOME. THIS PLAN HAS TWO GARAGE BAYS FOR CARS AND ONE FOR A GOLF CART. AN OPEN CONCEPT LIVING, KITCHEN, AND BED NOOK, FULL BATH, AND CLOSETS PROVIDE A PRIVATE GETAWAY FOR FAMILY AND FRIENDS.

#### HIGHLIGHTS

11/2 Story
3 Car Garage
Open concept living & kitchen
Bed Nook
Full Bath

BONIFAY

Carriage House

SECOND FLOOR PLAN

FIRST FLOOR PLAN

This is property of Lake + LAND STUDIO, LLC. This is not a construction document and may not be used or reproduced without the permission of Lake + LAND STUDIO, LLC.