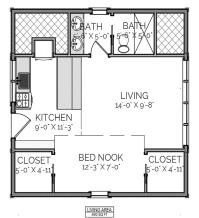

# DESCRIPTION

THE BONIFAY CARRIAGE HOUSE IS A CHARMING EXTENSION FOR JUST ABOUT ANY HOME. THIS PLAN HAS TWO GARAGE BAYS FOR CARS AND ONE FOR A GOLF CART. AN OPEN CONCEPT LIVING, KITCHEN, AND BED NOOK, FULL BATH, AND CLOSETS PROVIDE A PRIVATE GETAWAY FOR FAMILY AND FRIENDS.

#### AREA CALCULATIONS

FIRST FLOOR CONDITIONED O SQ FT SECOND FLOOR CONDITIONED 492 SQ FT TOTAL CONDITIONED 492 SQ FT FIRST FLOOR UNDER ROOF 747 SQ FT SECOND FLOOR UNDER ROOF 492 SQ FT TOTAL UNDER ROOF 1,239 SQ FT

# OVERALL DIMENSIONS

OVERALL WIDTH 33' - 0" OVERALL DEPTH 24' - 0"

#### HIGHLIGHTS

11/2 Story
3 Car Garage
Open concept living & kitchen
Bed Nook
Full Bath

BONIFAY

Carriage House

SECOND FLOOR PLAN

FIRST FLOOR PLAN

This is property of Lake + LAND STUDIO, LLC. This is not a construction document and may not be used or reproduced without the permission of Lake + LAND STUDIO, LLC.