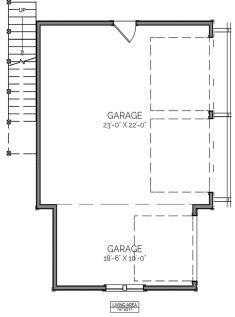

# DESCRIPTION

THE BONIFAY CARRIAGE HOUSE IS A CHARMING EXTENSION FOR JUST ABOUT ANY HOME. THIS PLAN HAS TWO GARAGE BAYS FOR CARS AND ONE FOR A GOLF CART. AN OPEN CONCEPT LIVING, KITCHEN, AND BED NOOK, FULL BATH, AND CLOSETS PROVIDE A PRIVATE GETAWAY FOR FAMILY AND FRIENDS.

#### AREA CALCULATIONS

FIRST FLOOR CONDITIONED O SQ FT SECOND FLOOR CONDITIONED 492 SQ FT TOTAL CONDITIONED 492 SQ FT FIRST FLOOR UNDER ROOF 747 SQ FT SECOND FLOOR UNDER ROOF 492 SQ FT TOTAL UNDER ROOF 1,239 SQ FT

# OVERALL DIMENSIONS

OVERALL WIDTH 33' - 0" OVERALL DEPTH 24' - 0"

#### HIGHLIGHTS

11/2 Story
3 Car Garage
Open concept living & kitchen
Bed Nook
Full Bath

BONIFAY

Carriage House

SECOND FLOOR PLAN

FIRST FLOOR PLAN

This is property of Lake + LAND STUDIO, LLC. This is not a construction document and may not be used or reproduced without the permission of Lake + LAND STUDIO, LLC.